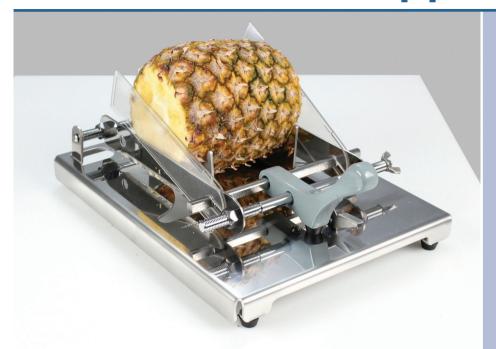

## The Perfect Pineapple Cutter

Consistently achieve a straight cut on the top and bottom of each pineapple

## Enhance product presentation with perfect cuts

Reduce labor cost while enhancing product presentation with Perfect Pineapple Cutter. The Cutter slices top and bottom of pineapple to create stability for the coring process.

Unit is adjustable to fit all sizes of pineapples. Rust-proof stainless steel and plastic construction is easy to keep clean and sanitized.